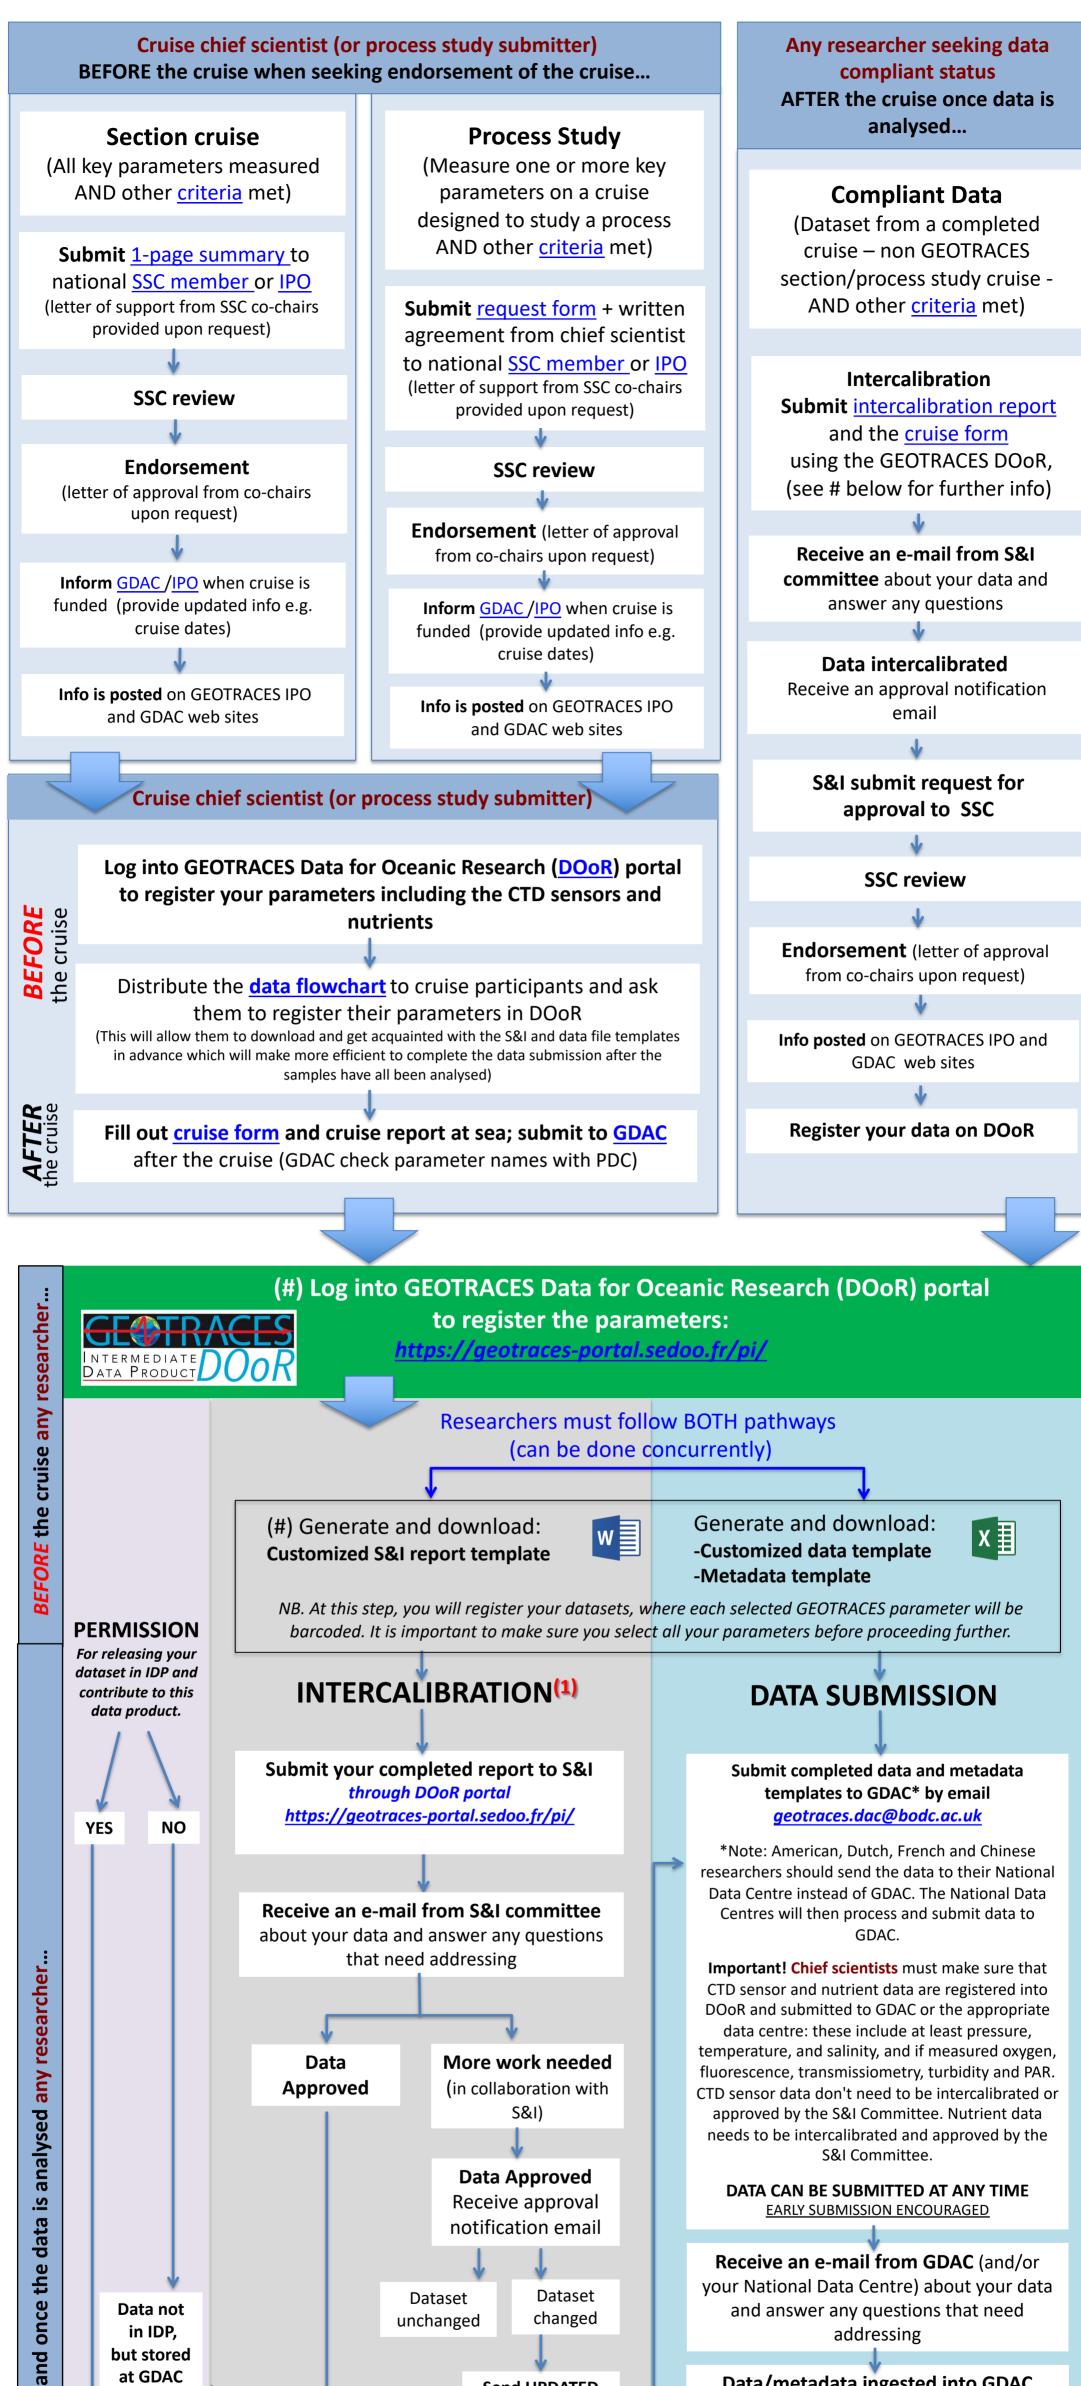

## DATA PRESENT IN IDP

**GEOTRACES DOOR)** 

LAST STEP! Provide information about publications that use data in the IDP through the DOoR portal (step 6): https://geotraces-portal.sedoo.fr/pi/

Data not

in IDP.

but stored at GDAC

AFTER the cruis

## **Data Approved** DATA CAN BE SUBMITTED AT ANY TIME Receive approval **EARLY SUBMISSION ENCOURAGED** notification email Receive an e-mail from GDAC (and/or your National Data Centre) about your data Dataset **Dataset** and answer any questions that need changed unchanged addressing Data/metadata ingested into GDAC **Send UPDATED** Users can request data but these are only data to GDAC\* provided if the data originator gives permission (Check the status of your data in the Data intercalibrated