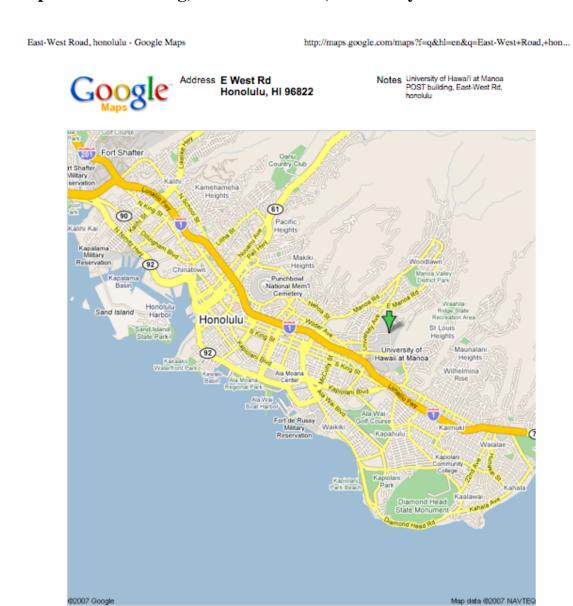

## **Conference Information**

University of Hawai'i at Manoa,

POST: Map 4

Address: East-West Rd, Honolulu

## Map 4 POST building, East-West Road, University of Hawai'i at Manoa

1 of 1 6/5/07 2:14 PM