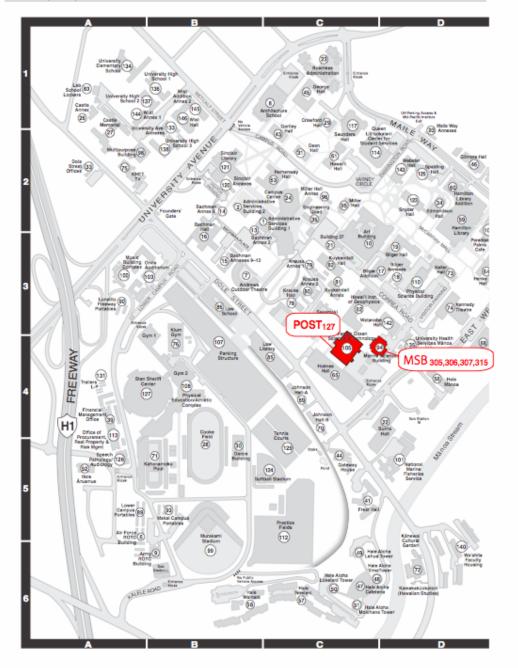

## **Conference Information**

University of Hawai'i at Manoa,

POST: Map 4

Address: East-West Rd, Honolulu

## Map 4 POST building, East-West Road, University of Hawai'i at Manoa

1 of 1 6/5/07 2:14 PM