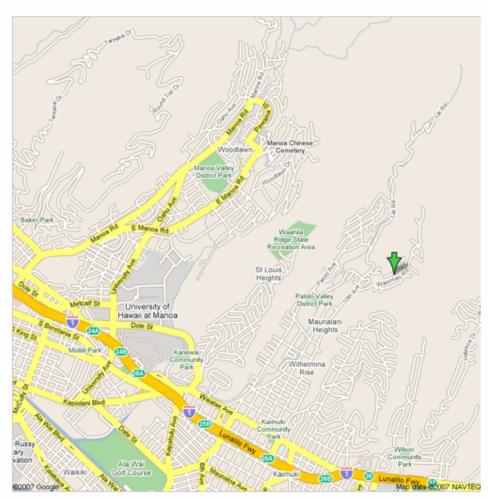

## Map 4 POST building, East-West Road, University of Hawai'i at Manoa

1 of 1 6/5/07 2:14 PM