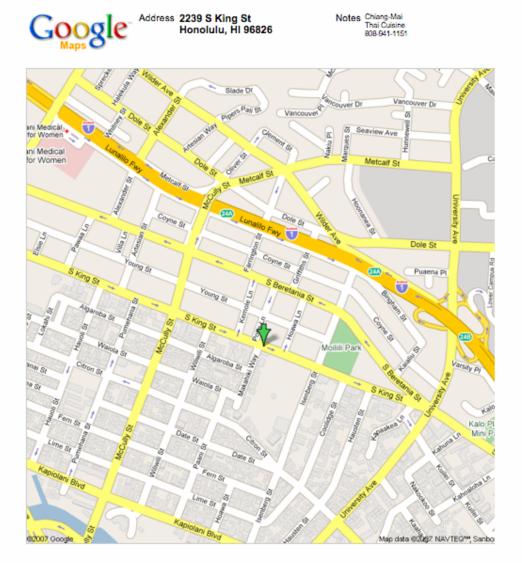

# Map 3: Chiang-Mai

Address: 2239 South King Street, Honolulu Hawaii 96826

Tel: 808-941-1151

2239 South. King Street Honolulu - Google Maps

http://maps.google.com/maps?f=q&hl=en&q=2239+South.+King+St...

1 of 1 6/4/07 1:48 PM